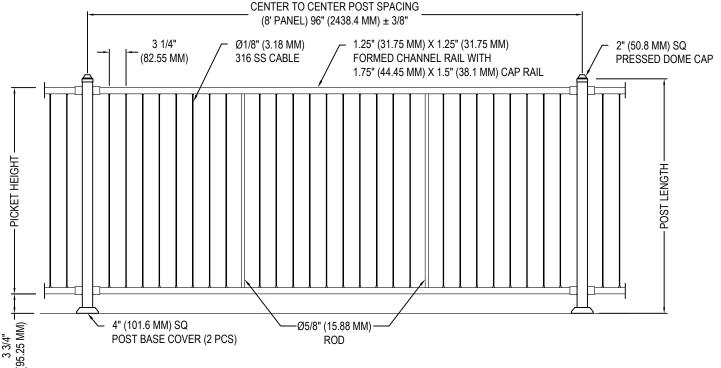

## FRONT VIEW

## NOTES:

- 1. INSTALLATION TO BE COMPLETED IN ACCORDANCE WITH MANUFACTURER'S SPECIFICATIONS.
- 2. NOTE TO ARCHITECT, SCALE DRAWING IN AUTOCAD MODEL SPACE.
- 3. THIS DRAWING IS INTENDED FOR USE BY ARCHITECTS, ENGINEERS, CONTRACTORS, CONSULTANTS AND DESIGN PROFESSIONALS FOR PLANNING PURPOSES ONLY. THIS DRAWING MAY NOT BE USED FOR CONSTRUCTION.
- 4. ALL INFORMATION CONTAINED HEREIN WAS CURRENT AT THE TIME OF DEVELOPMENT BUT MUST BE REVIEWED AND APPROVED BY THE PRODUCT MANUFACTURER TO BE CONSIDERED ACCURATE.
- 5. CONTRACTOR'S NOTE: FOR PRODUCT AND COMPANY INFORMATION VISIT www.CADdetails.com/info AND ENTER REFERENCE NUMBER 5171-061